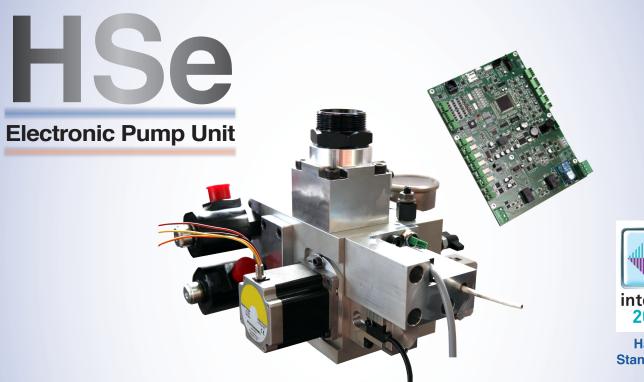

Start Elevator Srl, specializzata nella produzione di componenti oleodinamici per ascensori, nell'anno del suo 50 anniversario presenta:

Start Elevator Srl, specialized in production of hydraulic components for elevators, In the year of its 50 anniversary present:

## DATI TECNICI /TECHNICAL DATA

Portata
Flow range
20-650 Lt/min

Pressione statica massima

Max static pressure

45 bar

Limiti di temperatura

Operating temperature

10-65 °C

## **BENEFICI / BENEFITS**

Compensazione di temperatura e del carico Compensated for temperature and load

Facile da installare/Easy to install

Riduzione degli spazi di arresto Reduction of stop spaces

> Risparmio energetico Energy saving

Connessione wirless a sistemi IOS e Android Wirless connection to iOS or Android System

**Brevettato**/Patented

Loc.Incrociata - 29010 Calendasco (PIACENZA) - ITALY Tel. +39 0523 771131 - +39 0523 772774 Fax +39 0523 771632